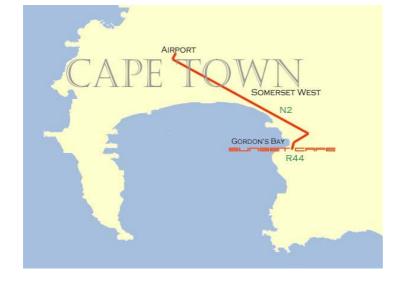

Mobil: +27 76 487 9950 Fon DE: +49 221 9865 8970 103 Miller Street Gordon's Bay 7140 Cape Town GPS: -34.163052,18.866872 Access Gate: Faure Marine Drive (R44)

VCard / GPS:

## 1-2-3, also find us without GPS:

(42 km in 33 minutes)

## Leave Cape Town International Airport: All DIRECTIONS

1. Left on the highway N2 via the ramp to: Somerset West Now 34.5 km straight ahead (highway becomes a two-lane freeway, passing through a number of traffic lights and gas stations, the last right-hand will be SHELL FIRLANDS 2. Turn right (next traffic light) on Sir Lowry's Pass Rd -->: Gordon's Bay Now 4.6 km to the end of the road (traffic light and Ooskus Fish) 3. Turn left (traffic light) on R44 up the hill Now exactly 1.0 km on the **R44** up the hill and the first lowering the road throw the anchor: AilleraRe AVE Right hand side is the house. Trees in front are illuminated in the night. Beach FaureMarineDr 103 Miller Rd 🔘 The house has one gate from Faure Marine Dr O 103 Miller Street (downstairs, Upper Watt St postal address) and another one from Faure Marine Drive (upstairs, parking). MillerRd Marine Dr